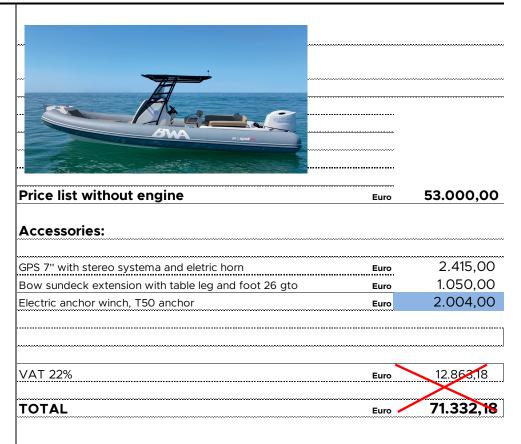

## SUPER OFFER VAT included Euro 53.000,00 With complete installed Honda 150 D engine. Euro 68.700,00 With complete installed Honda 200 D engine. Euro 73.300,00 For alternative engine options, please contact the seller. Euro x.xxxx,xx