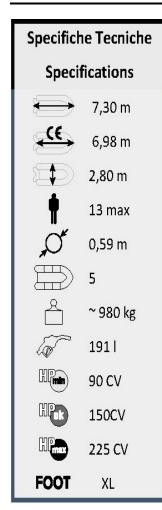

Fuel tank 191 L

Front console seat

Stand-up

Hydraulic steering system (pump and piping)

Tube: White-Grey-Fabric Impression Military

- \* All BWA products are constantly evolving and improving, Ribitaly reserves the right to make changes to the products without any communication or notice.
- \*This price list does not constitute a contractual document.
- \* WARNING: The completion of the systems, components and their testing must be performed and certified by a Ribitaly srl center before use for the warranty to be valid.