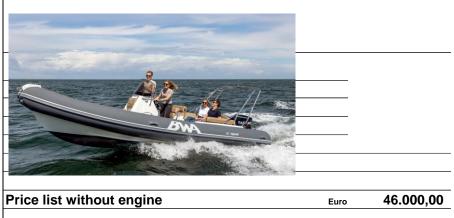

| VAT 22% | Euro 11.032,34 |
|---------|----------------|
|         | X              |
| TOTAL   | Euro 61.179,34 |
|         |                |

| SUPER OFFER VAT included                                   | Euro | 46.000,00 |
|------------------------------------------------------------|------|-----------|
| With complete installed Honda 115 J engine.                | Euro | 58.300,00 |
| With complete installed Honda 150 D engine.                | Euro | 61.700,00 |
| For alternative engine options, please contact the seller. | Euro | x.xxxx,xx |