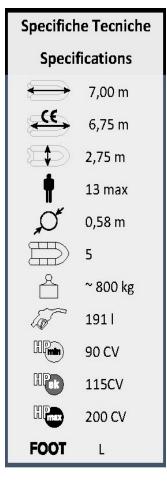

## Standard equipment included in the price:

Compass Console with front opening Elegance upholstery Control panel Stern table leg and support Bow storage with sun deck Mooring hooks Navigation lights Fiberglass bow nose Rear integrated fiberglass plateform Bilge pump Electric panel Bow sunbath with extension Stern ladder Fuel tank 190 L Console front seat Stand up seat Hydraulic steering system (pump and piping) Tube: White-Grey-Fabric Impression Military