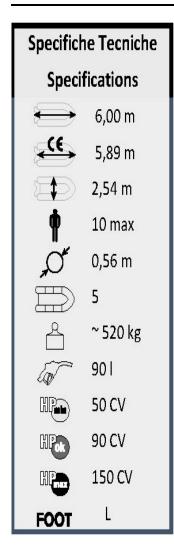

## BWA SPORT 19' GT "Tube Grey"

## Standard equipment included in the price:

| Control console complete.                                |
|----------------------------------------------------------|
| Gray closed cell cushions                                |
| Painted control panel                                    |
| Gow storage with sun deck                                |
| Tow and mooring hooks                                    |
| Fiberglass bow nose Rear integrated fiberglass plateform |
| Bilge pump                                               |
| Electric panel Bow sunbath with extension Stem ladder    |
| Fuel tank 190lt                                          |
| Console front seat                                       |
| stand up seat                                            |