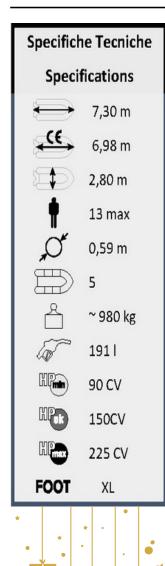

Stern ladder

Fuel tank 191 L

Front console seat

Stand -up

Hydraulic steering system (pump and piping) Tube: White-Grey-Fabric Impression Military

- \* All BWA products are constantly evolving and improving, Ribitaly reserves the right to make changes to the products without any communication or notice.
- \*This price list does not constitute a contractual document.
- \* WARNING: The completion of the systems, components and their testing must be performed and certified by a Ribitaly srl center before use for the warranty to be valid. The prices are ex-works, and the costs for preparation, shipping, and documentation are excluded.