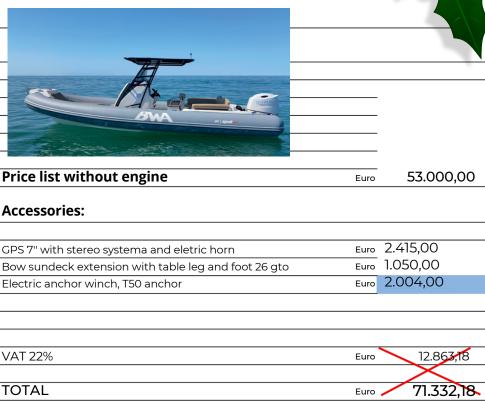

## CHRISTMAS SUPER OFFER VAT IncludedEuro53.000,00With complete installed Honda 150 D engine.Euro68.700,00With complete installed Honda 200 D engine.Euro73.300,00For alternative engine options, please contact the seller.Eurox.xxxxxx,xx